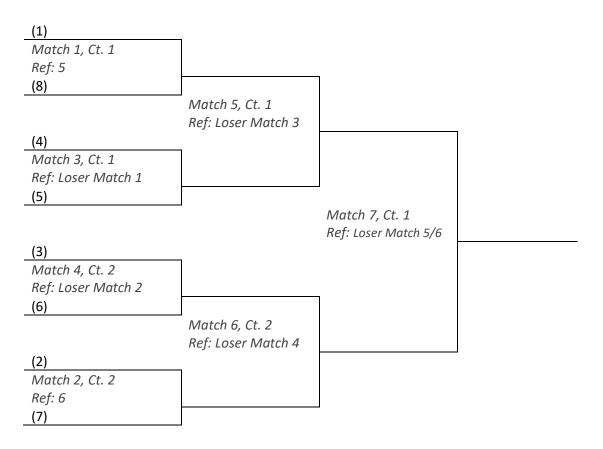

|-----------|------|------------------|----------------|
| Α    |           |      |                  |                |
| В    |           |      |                  |                |
| С    |           |      |                  |                |
| D    |           |      |                  |                |

#### 4<sup>th</sup> Place Teams

| Pool | Team Name | Wins | Total Point Diff | Seeding (13-16) |
|------|-----------|------|------------------|-----------------|
| Α    |           |      |                  |                 |
| В    |           |      |                  |                 |
| С    |           |      |                  |                 |
| D    |           |      |                  |                 |

#### **Gold Bracket Championship**

#### Skyline HS Main Gym



#### Silver Bracket Championship

#### Skyline HS Aux Gym