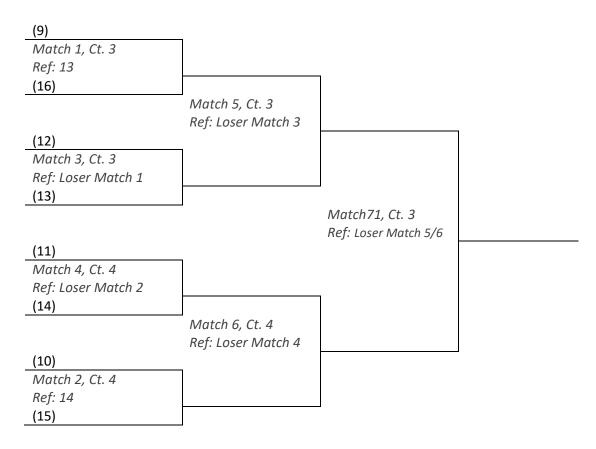

|           |      |                  |                |
| В    |           |      |                  |                |
| С    |           |      |                  |                |
| D    |           |      |                  |                |

#### 4<sup>th</sup> Place Teams

| Pool | Team Name | Wins | Total Point Diff | Seeding (13-16) |
|------|-----------|------|------------------|-----------------|
| Α    |           |      |                  |                 |
| В    |           |      |                  |                 |
| С    |           |      |                  |                 |
| D    |           |      |                  |                 |

#### **Gold Bracket Championship**

#### Skyline HS Main Gym



#### Silver Bracket Championship

#### Skyline HS Aux Gym